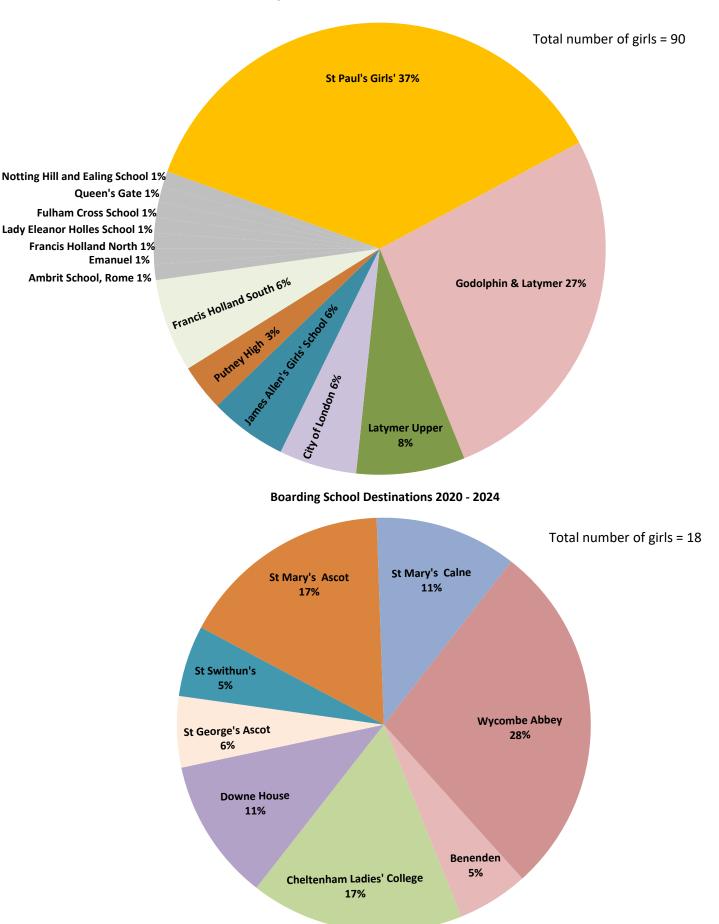

| 0               |
| St Edward's School                   | 1                                                                                             | 0               |
| St Mary's Calne                      | 2                                                                                             | 2               |
| Tudor Hall School                    | 1                                                                                             | 0               |
| Wellington School                    | 2                                                                                             | 0               |
| Wycombe Abbey                        | 4                                                                                             | 1               |