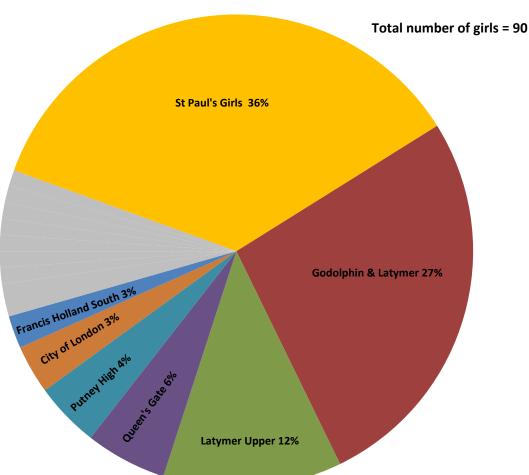

| 2 (including an academic scholarship)                               | 0               |
| Benenden                                | 1                                                                   | 1               |
| Cheltenham Ladies College               | 3 (including an academic scholarship)                               | 2               |
| St Mary's Ascot                         | 1 (an academic scholarship)                                         | 1               |
| St Mary's Calne                         | 2                                                                   | 0               |
| Wycombe Abbey School                    | 2                                                                   | 1               |

Day School Destinations 2016 - 2020