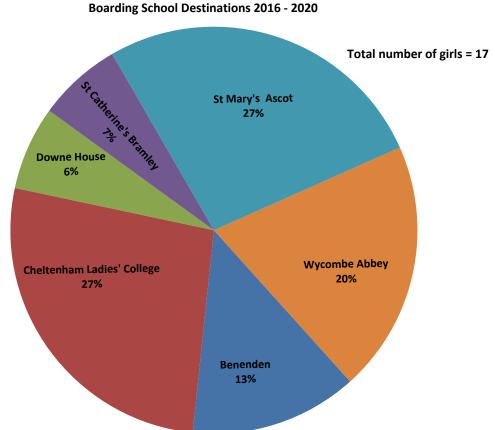

| 2 (including an academic scholarship)                               | 0               |
| Benenden                                | 1                                                                   | 1               |
| Cheltenham Ladies College               | 3 (including an academic scholarship)                               | 2               |
| St Mary's Ascot                         | 1 (an academic scholarship)                                         | 1               |
| St Mary's Calne                         | 2                                                                   | 0               |
| Wycombe Abbey School                    | 2                                                                   | 1               |

Day School Destinations 2016 - 2020