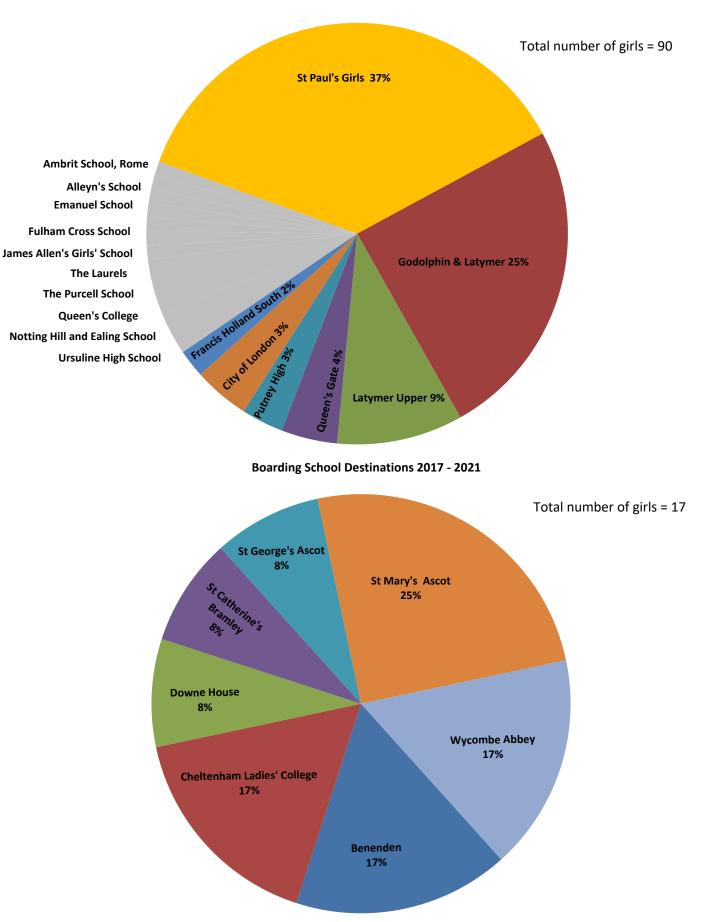

## Falkner House Year 6 Senior School Results (Places Accepted) 2021

| Name of School                          | Places Offered                                                          | Places Accepted |
|-----------------------------------------|-------------------------------------------------------------------------|-----------------|
| Alleyn's School                         | 1                                                                       | 0               |
| Ambrit School, Rome                     | 1                                                                       | 1               |
| City of London School for Girls         | 10<br>(including one art scholarship and one<br>music scholarship)      | 1               |
| Emanuel School                          | 1                                                                       | 1               |
| Francis Holland School Regents Park     | 1                                                                       | 0               |
| Francis Holland School<br>Sloane Square | 14<br>(including two sports scholarships)                               | 1               |
| Godolphin & Latymer School              | 11<br>(including a music scholarship)                                   | 5               |
| James Allen's Girls' School             | 6<br>(including two academic scholarships and one<br>music scholarship) | 4               |
| Latymer Upper School                    | 8<br>(including a music scholarship)                                    | 3               |
| Putney High School                      | 11<br>(including an academic scholarship)                               | 0               |
| Queen's College                         | 2<br>(including two academic scholarships)                              | 0               |
| Queen's Gate School                     | 20<br>(including one academic scholarship and one<br>music scholarship) | 0               |
| St. James Senior Girls' School          | 4                                                                       | 0               |
| St. Paul's Girls' School                | 5<br>(including a music scholarship)                                    | 5               |
| Streatham and Clapham High School       | 1                                                                       | 0               |
| Wimbledon High School                   | 3                                                                       | 0               |
| Woldingham School                       | 1                                                                       | 0               |
| Heathfield School                       | 1                                                                       | 0               |
| St Mary's Ascot                         | 2<br>(including an academic scholarship)                                | 0               |
| St George's Ascot                       | 1                                                                       | 1               |