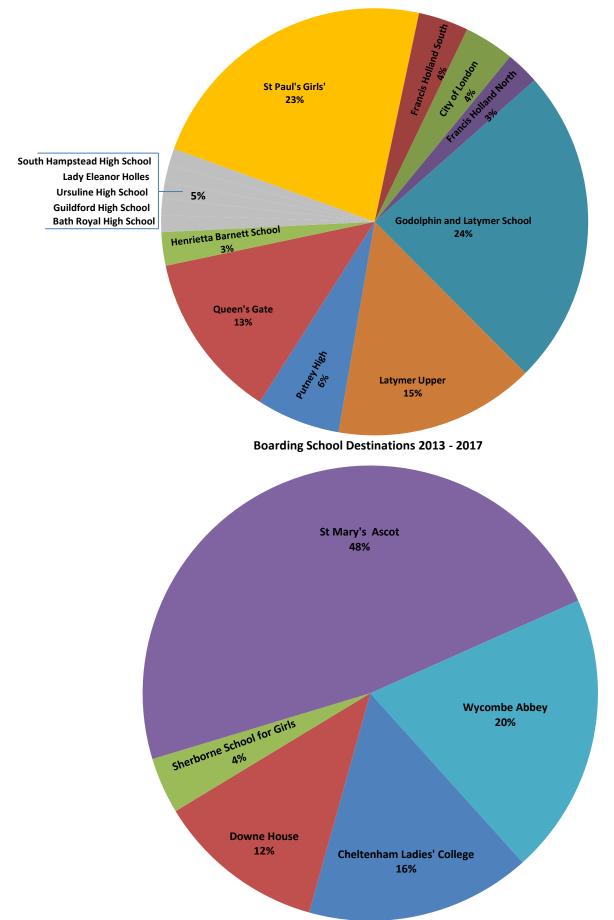

## Falkner House Year 6 Senior School Results (Places Accepted) 2017

| Name of School                 | Qualifying Places<br>(including waiting list)                               | Places Accepted |
|--------------------------------|-----------------------------------------------------------------------------|-----------------|
| City of London School          | <b>6</b><br>(including a music award)                                       | 0               |
| Francis Holland School North   | 5                                                                           | 0               |
| Francis Holland School South   | <b>12</b><br>(including an academic scholarship and a<br>music scholarship) | 0               |
| Ursuline High School           | 1                                                                           | 1               |
| James Allen Girls School       | 1                                                                           | 0               |
| Henrietta Barnett              | 1                                                                           | 1               |
| Latymer Upper School           | 3                                                                           | 0               |
| Marymount School               | <b>1</b><br>(including an academic scholarship)                             | 0               |
| More House School              | 1                                                                           | 0               |
| North London Collegiate        | 2                                                                           | 0               |
| Notting Hill and Ealing        | 1                                                                           | 0               |
| Putney High School             | 14<br>(including an academic scholarship and a<br>music scholarship)        | 1               |
| Queen's College                | <b>2</b><br>(including two academic scholarships)                           | 0               |
| Queen's Gate School            | 11<br>(including a music scholarship and a sports<br>scholarship)           | 3               |
| South Hampstead High School    | 2                                                                           | 0               |
| St. James's                    | 2                                                                           | 0               |
| St. Paul's Girls' School       | <b>6</b><br>(including a music scholarship)                                 | 5               |
| The American School in London  | 2                                                                           | 0               |
| The Godolphin & Latymer School | 15                                                                          | 7               |
| The Harrodian School           | 1                                                                           | 0               |
| Downe House                    | 1                                                                           | 1               |
| Roedean School                 | <b>1</b><br>(including an academic and a drama<br>scholarship)              | 0               |
| St. Mary's School Ascot        | 2                                                                           | 2               |
| Wycombe Abbey School           | 2                                                                           | 0               |

## Day School Destinations 2013 - 2017