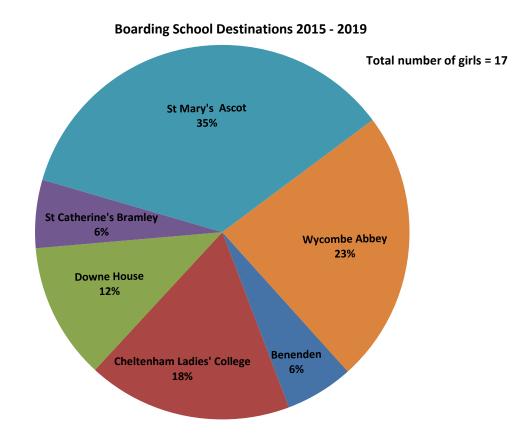

## Falkner House Year 6 Senior School Results (Places Accepted) 2019

| Name of School                          | Places Offered                                                           | Places Accepted |
|-----------------------------------------|--------------------------------------------------------------------------|-----------------|
| Alleyn's                                | 1                                                                        | 1               |
| City of London School for Girls         | 9                                                                        | 1               |
| Emanuel School                          | 3                                                                        | 0               |
| Francis Holland School<br>Regents Park  | 5 (including four academic scholarships and one headmaster's exhibition) | 0               |
| Francis Holland School<br>Sloane Square | 18 (including 10 academic scholarships and two music scholarships)       | 0               |
| Godolphin & Latymer School              | 16 (including a music scholarship)                                       | 3               |
| The Harrodian School                    | 2                                                                        | 0               |
| James Allen's Girls' School             | (including a music scholarship)                                          | 0               |
| Lady Eleanor Holles                     | 1                                                                        | 0               |
| Latymer Upper School                    | 11 (including two music scholarships)                                    | 2               |
| Notting Hill and Ealing High<br>School  | 2                                                                        | 0               |
| Putney High School                      | 16<br>(including an academic scholarship<br>and a music scholarship)     | 1               |
| Queen's College                         | 2                                                                        | 1               |
| Queen's Gate School                     | 8                                                                        | 0               |
| South Hampstead High School             | 2                                                                        | 0               |
| St. James                               | 3                                                                        | 0               |
| St. Paul's Girls' School                | 11 (including an academic award and two music scholarships)              | 11              |
| The Laurels School                      | 1                                                                        | 1               |
| Wimbledon High School                   | 3                                                                        | 0               |
| Benenden                                | 1 (an academic scholarship)                                              | 1               |
| St Catherine's, Bramley                 | 1                                                                        | 0               |
| St Mary's Ascot                         | 2                                                                        | 0               |
| St Mary's Calne                         | 1                                                                        | 0               |
| Woldingham School                       | 1                                                                        | 0               |
| Wycombe Abbey School                    | 1                                                                        | 0               |