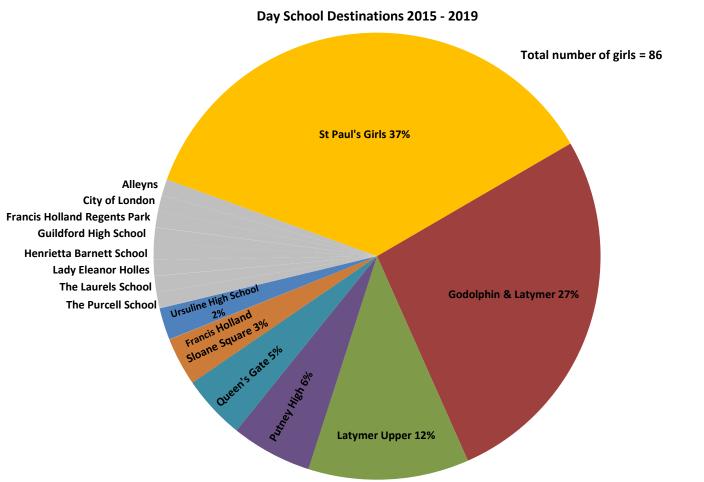

## Falkner House Year 6 Senior School Results (Places Accepted) 2019

| Name of School                          | Places Offered                                                           | Places Accepted |
|-----------------------------------------|--------------------------------------------------------------------------|-----------------|
| Alleyn's                                | 1                                                                        | 1               |
| City of London School for Girls         | 9                                                                        | 1               |
| Emanuel School                          | 3                                                                        | 0               |
| Francis Holland School<br>Regents Park  | 5 (including four academic scholarships and one headmaster's exhibition) | 0               |
| Francis Holland School<br>Sloane Square | 18 (including 10 academic scholarships and two music scholarships)       | 0               |
| Godolphin & Latymer School              | 16 (including a music scholarship)                                       | 3               |
| The Harrodian School                    | 2                                                                        | 0               |
| James Allen's Girls' School             | (including a music scholarship)                                          | 0               |
| Lady Eleanor Holles                     | 1                                                                        | 0               |
| Latymer Upper School                    | 11 (including two music scholarships)                                    | 2               |
| Notting Hill and Ealing High<br>School  | 2                                                                        | 0               |
| Putney High School                      | 16<br>(including an academic scholarship<br>and a music scholarship)     | 1               |
| Queen's College                         | 2                                                                        | 1               |
| Queen's Gate School                     | 8                                                                        | 0               |
| South Hampstead High School             | 2                                                                        | 0               |
| St. James                               | 3                                                                        | 0               |
| St. Paul's Girls' School                | 11 (including an academic award and two music scholarships)              | 11              |
| The Laurels School                      | 1                                                                        | 1               |
| Wimbledon High School                   | 3                                                                        | 0               |
| Benenden                                | 1 (an academic scholarship)                                              | 1               |
| St Catherine's, Bramley                 | 1                                                                        | 0               |
| St Mary's Ascot                         | 2                                                                        | 0               |
| St Mary's Calne                         | 1                                                                        | 0               |
| Woldingham School                       | 1                                                                        | 0               |
| Wycombe Abbey School                    | 1                                                                        | 0               |