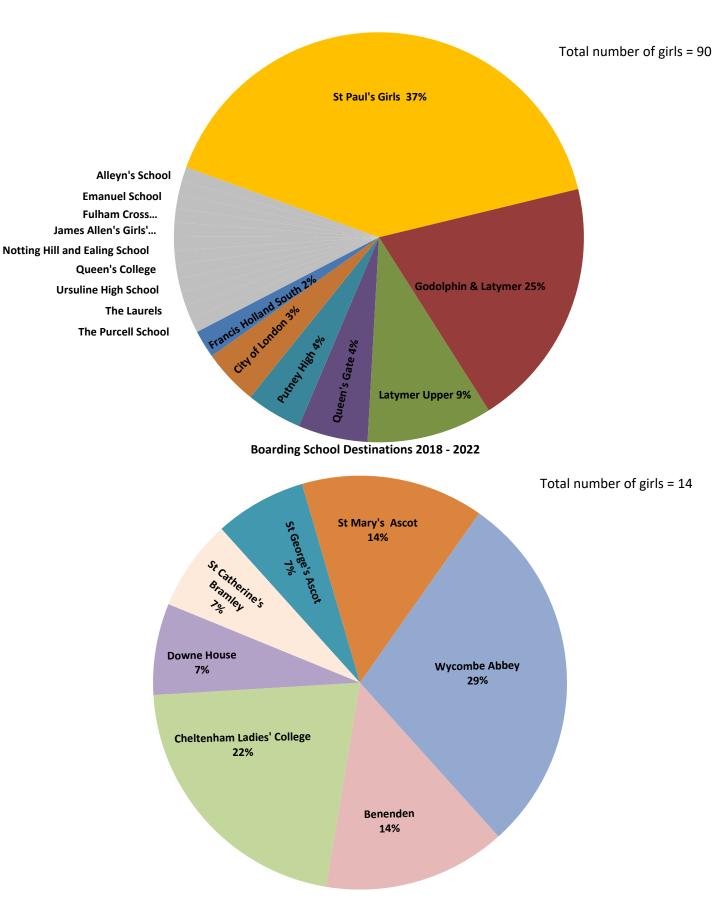

## Falkner House Year 6 Senior School Results (Places Accepted) 2022

| Name of School                       | Places Offered                                                          | Places Accepted |
|--------------------------------------|-------------------------------------------------------------------------|-----------------|
| City of London School for Girls      | 9                                                                       | 1               |
| Francis Holland School Regents Park  | 3<br>(including two academic scholarships)                              | 1               |
| Francis Holland School Sloane Square | 14<br>(including six academic scholarships)                             | 0               |
| Godolphin & Latymer School           | 11                                                                      | 2               |
| Ibstock Place School                 | 1                                                                       | 0               |
| James Allen's Girls' School          | 4<br>(including an academic scholarship)                                | 0               |
| Latymer Upper School                 | 7<br>(including an academic scholarship)                                | 0               |
| Lady Eleanor Holles School           | 1                                                                       | 1               |
| North London Collegiate School       | 1                                                                       | 0               |
| Putney High School                   | 7<br>(including two academic scholarships and one<br>music scholarship) | 2               |
| Queen's College                      | 1                                                                       | 0               |
| Queen's Gate School                  | 11<br>(including a sports scholarship)                                  | 0               |
| South Hampstead High School          | 1                                                                       | 0               |
| St. James Senior Girls' School       | 3                                                                       | 0               |
| St. Paul's Girls' School             | 8<br>(including an academic award)                                      | 8               |
| Wimbledon High School                | 1                                                                       | 0               |
| Cheltenham Ladies' College           | 3<br>(including an academic scholarship)                                | 1               |
| Downe House School                   | 2                                                                       | 1               |
| St Catherine's School Bramley        | 1                                                                       | 0               |
| St Mary's Ascot                      | 1                                                                       | 1               |
| Tudor Hall                           | 1                                                                       | 0               |
| Wycombe Abbey                        | 3<br>(including an academic scholarship)                                | 2               |